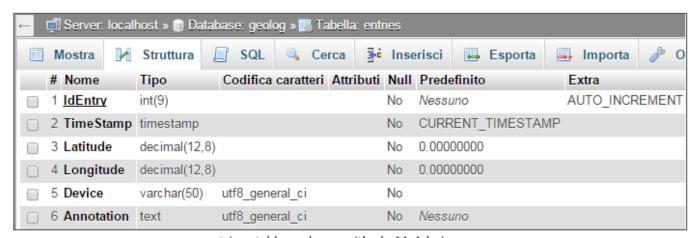

## **L** DOWNLOAD

How-to-store-latitude-and-longitude-in-the-database

«entries» table as shown with phpMyAdmin

<u>How-to-store-latitude-and-longitude-in-the-database</u>

1/3

Find a government job today! Use our job search engine to browse federal, city and state jobs, and apply online. From entry-level to executive, find your career.. May 28, 2021 — Follow these quick 5 steps and turn Excel lat long coordinates into spatial data in ArcMap. ... If you have latitude and longitude coordinates, you will have to ... it and try to add the data but it says "Failed to connect to database.. Apr 15, 2021 — The events are clustered based on latitude and longitude fields in the events. Statistics are then evaluated on the generated clusters.